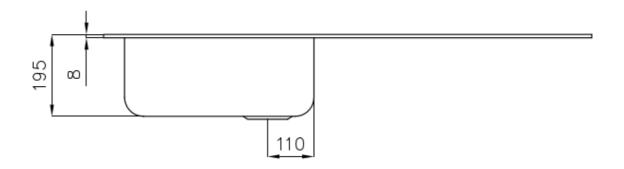

### **DETAILS**

| Edge/Installation Type | Standard (8 mm Edge)                                            |
|------------------------|-----------------------------------------------------------------|
| Finish                 | Foster brushed                                                  |
| Material               | AISI 304 stainless steel                                        |
| Texture                | Foster brushed                                                  |
| Base                   | 60 cm                                                           |
| Dimensions             | 1160 x 500 mm                                                   |
| Standard fittings      | Fixing hooks, gasket, drain, overflow and siphon, boxed packing |
| Mixer holes            | 1 standard hole - 2nd hole on request                           |
| Built-in hole          | 1140 x 480 mm                                                   |
|                        |                                                                 |

| Drainer                   | Yes                                                                                                                                                                                                                                                    |
|---------------------------|--------------------------------------------------------------------------------------------------------------------------------------------------------------------------------------------------------------------------------------------------------|
| Width                     | 116 cm                                                                                                                                                                                                                                                 |
| Bowl dimension            | 450x400mm                                                                                                                                                                                                                                              |
| Number of bowls           | 1 bowl                                                                                                                                                                                                                                                 |
| Waste fitting             | 3.5 "+ 1.25" drain on drainer                                                                                                                                                                                                                          |
| FEATURES                  |                                                                                                                                                                                                                                                        |
| 2nd / 3rd hole availaible | The sink can be customized with the execution on request of additional holes, usable for double-hole mixers, for remote controlled drains or for the installation of soap dispensers. The positions are marked on the drawings with dotted line holes. |
| Added value               | Foster uses steel thicknesses higher than those used on average by other manufacturers. This is how, thanks to our long experience, we know how to make sinks of superior quality and with a better resistance to aging.                               |
| Basket 3,5" waste fitting | The drain is equipped with a large 3.5" drain, with the practical basket cap that prevents the discharge of solid parts.                                                                                                                               |
| Sliding brackets          |                                                                                                                                                                                                                                                        |