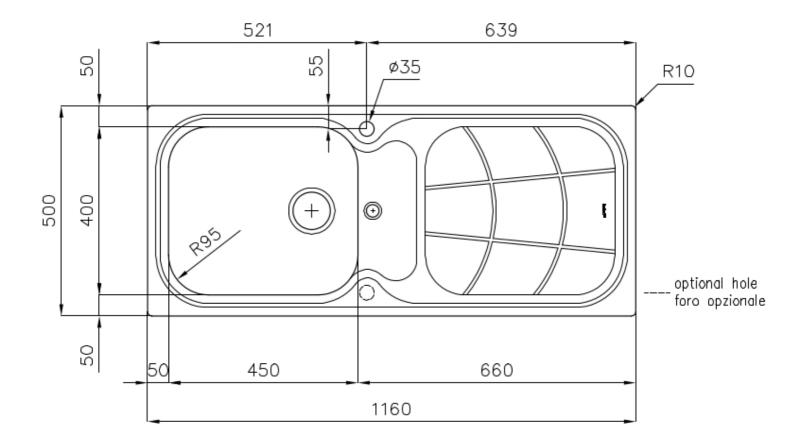

### **DETAILS**

| Edge/Installation Type | Standard (8 mm Edge)                                            |
|------------------------|-----------------------------------------------------------------|
| Finish                 | Foster brushed                                                  |
| Material               | AISI 304 stainless steel                                        |
| Texture                | Foster brushed                                                  |
| Base                   | 60 cm                                                           |
| Dimensions             | 1160 x 500 mm                                                   |
| Standard fittings      | Fixing hooks, gasket, drain, overflow and siphon, boxed packing |
| Mixer holes            | 1 standard hole - 2nd hole on request                           |
| Built-in hole          | 1140 x 480 mm                                                   |
|                        |                                                                 |

| Drainer                   | Yes                                                                                                                                                                                                                                                    |
|---------------------------|--------------------------------------------------------------------------------------------------------------------------------------------------------------------------------------------------------------------------------------------------------|
| Width                     | 116 cm                                                                                                                                                                                                                                                 |
| Bowl dimension            | 450x400mm                                                                                                                                                                                                                                              |
| Number of bowls           | 1 bowl                                                                                                                                                                                                                                                 |
| Waste fitting             | 3.5 "+ 1.25" drain on drainer                                                                                                                                                                                                                          |
| FEATURES                  |                                                                                                                                                                                                                                                        |
| 2nd / 3rd hole availaible | The sink can be customized with the execution on request of additional holes, usable for double-hole mixers, for remote controlled drains or for the installation of soap dispensers. The positions are marked on the drawings with dotted line holes. |
| Added value               | Foster uses steel thicknesses higher than those used on average by other manufacturers. This is how, thanks to our long experience, we know how to make sinks of superior quality and with a better resistance to aging.                               |
| Basket 3,5" waste fitting | The drain is equipped with a large 3.5" drain, with the practical basket cap that prevents the discharge of solid parts.                                                                                                                               |
| Sliding brackets          |                                                                                                                                                                                                                                                        |