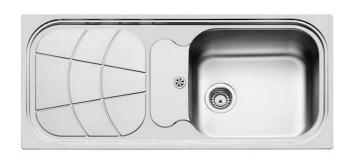

# **Sink Big Bowl**

Kitchen Sinks

Code: 1513 201

Tank on the right

### **DETAILS**

| Edge/Installation Type | Standard (8 mm Edge)                                            |
|------------------------|-----------------------------------------------------------------|
| Finish                 | Foster brushed                                                  |
| Material               | AISI 304 stainless steel                                        |
| Texture                | Foster brushed                                                  |
| Base                   | 60 cm                                                           |
| Dimensions             | 1160 x 500 mm                                                   |
| Standard fittings      | Fixing hooks, gasket, drain, overflow and siphon, boxed packing |
| Mixer holes            | 1 standard hole - 2nd hole on request                           |
| Built-in hole          | 1140 x 480 mm                                                   |
|                        |                                                                 |

| Drainer                   | Yes                                                                                                                                                                                                                                                    |
|---------------------------|--------------------------------------------------------------------------------------------------------------------------------------------------------------------------------------------------------------------------------------------------------|
| Width                     | 116 cm                                                                                                                                                                                                                                                 |
| Bowl dimension            | 450x400mm                                                                                                                                                                                                                                              |
| Number of bowls           | 1 bowl                                                                                                                                                                                                                                                 |
| Waste fitting             | 3.5 "+ 1.25" drain on drainer                                                                                                                                                                                                                          |
| FEATURES                  |                                                                                                                                                                                                                                                        |
| 2nd / 3rd hole availaible | The sink can be customized with the execution on request of additional holes, usable for double-hole mixers, for remote controlled drains or for the installation of soap dispensers. The positions are marked on the drawings with dotted line holes. |
| Added value               | Foster uses steel thicknesses higher than those used on average by other manufacturers. This is how, thanks to our long experience, we know how to make sinks of superior quality and with a better resistance to aging.                               |
| Basket 3,5" waste fitting | The drain is equipped with a large 3.5" drain, with the practical basket cap that prevents the discharge of solid parts.                                                                                                                               |
| Sliding brackets          |                                                                                                                                                                                                                                                        |